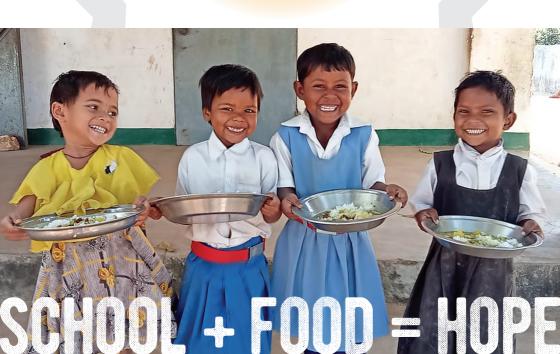

## is all it costs us to feed a child every school day for a whole year

I love the food.
I enjoy eating it! It is often
my only meal in the day.
I feel positive, like I have a
brighter future.

Sanjit, 13, India